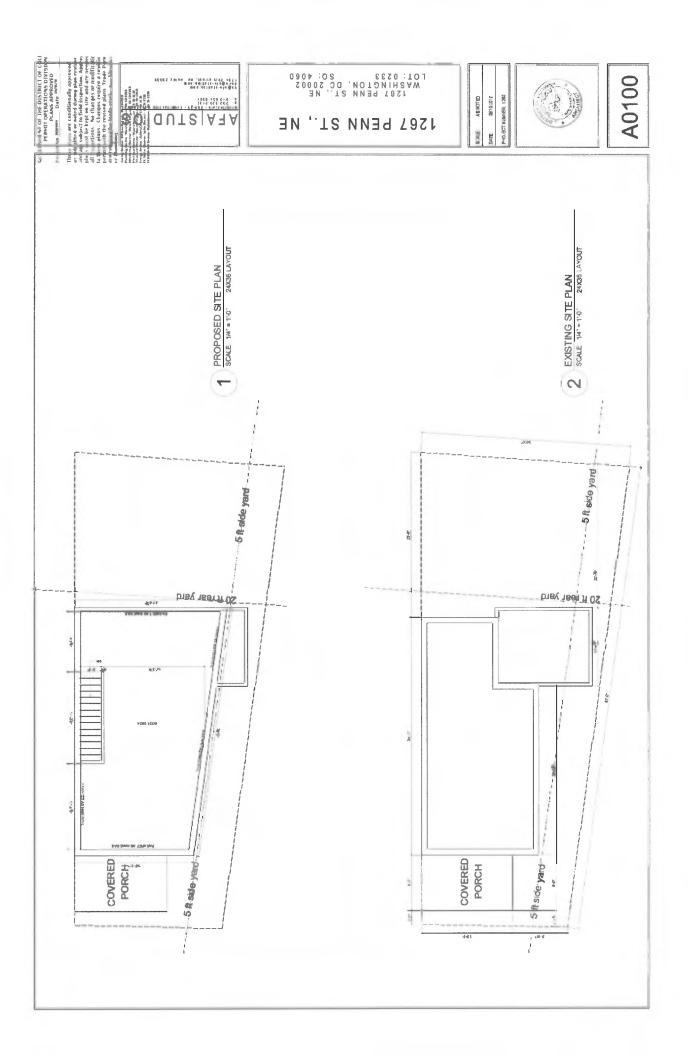

#### 5 Foot Side Yard Violations

The current plans violate the required 5 feet of side yard as required by DC Code.

The original home included a wooden, first floor dining room, that was added onto the house as a nonconforming structure, violating the 5-foot setback requirement. Under 11-C DCMR § 201.1, nonconforming structures may not be enlarged upon, expanded or extended. The plans for construction expand the existing nonconforming first floor dining room addition, by including cellar space (that would be ground-level at the back of the structure and abut the 1265 lot) and a terrace, thus extending and increasing the nonconforming aspects of the existing structure, violating 11-C DCMR § 202.2(b).

Further, once torn down, constructions cannot again violate the 5 foot side requirement. This project is not a mere renovation. Aside from the front façade, the entire home has been demolished, including basement, foundation, footers, etc. As such, new construction must comply with existing code requirements, meaning violating the 5 foot side yard is not permitted.

### Existing Property Damage from Negligent Construction

Further, we request party status because we have already suffered property damage as a result of the construction at 1267 Penn Street N.E. On the morning of Sept. 9, 2018, our side yard collapsed into the neighboring construction site as a result of the negligent digging done at 1267 Penn Street N.E., causing the land to slide. To date, our yard remains inaccessible and sunken, depriving us of use. The effects of any construction or zoning decisions directly impact our ability to have our own yard repaired and regain use of our own property at 1265 Penn Street N.E.